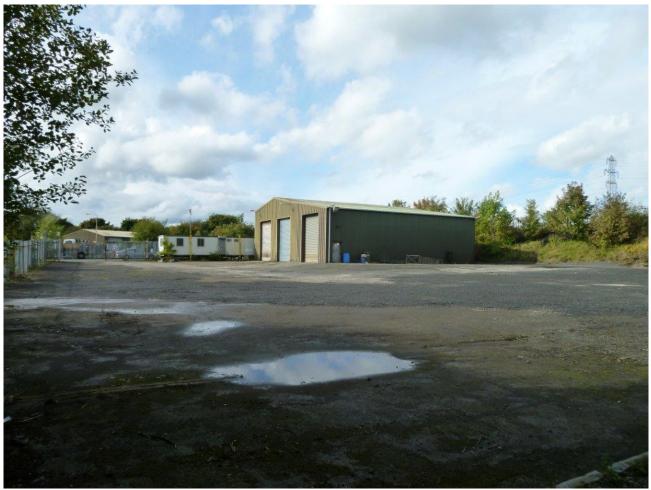

# FULLY FENCED AND SECURE YARD WITH SINGLE STOREY STEEL FRAMED WORKSHOP BUILDING AND PORTACABIN OFFICES

# 1.14 ACRE SITE WITH 3,570 ft<sup>2</sup>/332 m<sup>2</sup> BUILDING

Historical photo

# Description

A secure fully fenced flat area of hardstanding/open storage together with a steel framed single storey workshop building in three sections with inspection pit and three roller-shutter doors.

## **Buildings**

The workshop building has internal dimensions of approximately  $59'9 \times 59'9$  and incorporates an inspection pit and three roller-shutter doors each 16' high.

On site there is also a portacabin style office incorporating WC facilities.