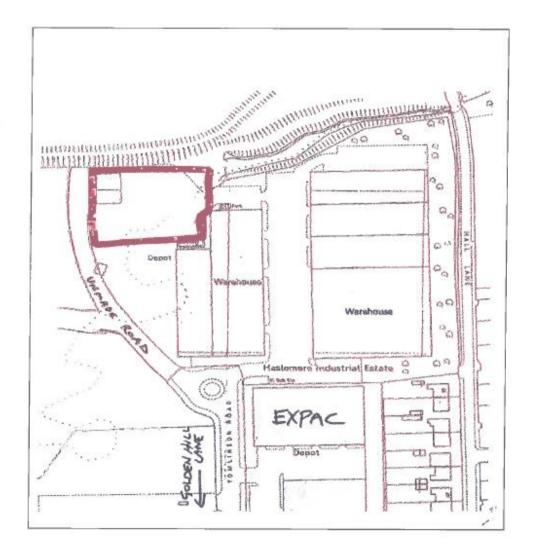

# SITE 2 TOMLINSON ROAD LEYLAND PR25 2DY

Pittman Court, Pittman Way, Fulwood, Preston, Lancashire, PR2 9ZG. www.hdak-uk.com

Misrepresentation Act 1967: These particulars are believed to be correct but accuracy cannot be guaranteed and they are expressly excluded from any contract.

## Location

The Tomlinson Road industrial area is situated on the north west side of Leyland town centre within half a mile of Junction 28 of the M6 motorway, providing easy access to the remainder of the north west and national motorway network.

Nearby occupiers include Berrys Builders Merchants, Parcelford and Expac.

## Area

The site extends to approximately 1.14 acres.